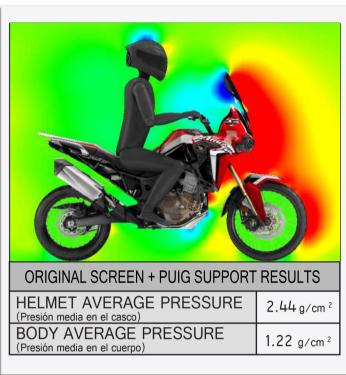

## Aerodynamic tests comparison

info@puig.tv - www.puig.tv Info@puigusa.com - www.puigusa.com

Lift-up supports for

**HONDA** Africa Twin Ref.: 9154

| TEST CONDITIONS                  |          |        |
|----------------------------------|----------|--------|
| SPEED (Velocidad)                | 150 km/h | 93 mph |
| RIDER HEIGHT (Altura piloto)     | 180 cm   | 5.9 ft |
| RIDER POSITION (Posición piloto) | Standard |        |
| LATERAL WIND (Viento lateral)    | No       |        |
| TEMPERATURE (Temperatura)        | 20°C     | 68°F   |

The total dissipated pressure with puig screen is equivalent to 1,1 Kg.

La presión disipada con la cúpula PUIG equivale a 1,1 Kilogramos - fuerza.