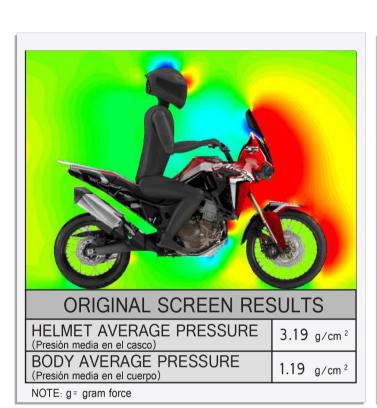

## Aerodynamic tests comparison

info@puig.tv - www.puig.tv Info@puigusa.com - www.puigusa.com

Lift-up supports for

**HONDA** Africa Twin Ref.: 9154

| TEST CONDITIONS                  |          |        |
|----------------------------------|----------|--------|
| SPEED (Velocidad)                | 150 km/h | 93 mph |
| RIDER HEIGHT (Altura piloto)     | 180 cm   | 5.9 ft |
| RIDER POSITION (Posición piloto) | Standard |        |
| LATERAL WIND (Viento lateral)    | No       |        |
| TEMPERATURE (Temperatura)        | 20°C     | 68°F   |

The total dissipated pressure with puig screen is equivalent to 1,1 Kg.

La presión disipada con la cúpula PUIG equivale a 1,1 Kilogramos - fuerza.